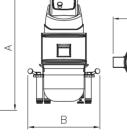

## BONGARD STELLAR

Kompaktní planetový mixer s 20 litrovou mísou najde uplatnění u všech řemeslníků, kteří chtějí kvalitní profesionální zařízení, které je méně objemné, ale stejně efektivní jako velký planetový mixér. Stellar byl vyvinut ve stejné specifikaci jako větší Saturn:

- Elektronické ovládání s variátorem rychlosti.
- Rám z nerezové oceli potažený potravinářským nátěrem.
- Pevné protiskluzové nohy vč. jedné výškově nastavitelné.
- Průhledný plný kryt odolný proti poškrábání, omezuje moučný prach a zároveň zajišťuje bezpečný provoz.
- Nástroje lze uchytit a vyjmout jediným pohybem, aniž byste museli mísu vyjmout.