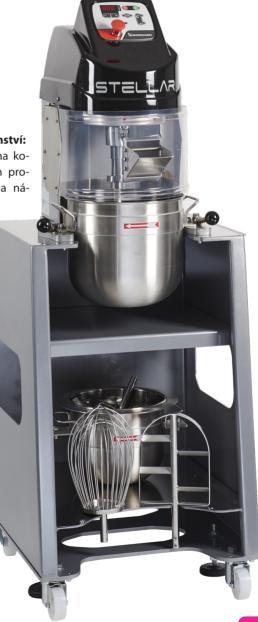

## BONGARD STELLAR

Kompaktní planetový mixer s 20 litrovou mísou najde uplatnění u všech řemeslníků, kteří chtějí kvalitní profesionální zařízení, které je méně objemné, ale stejně efektivní jako velký planetový mixér. Stellar byl vyvinut ve stejné specifikaci jako větší Saturn:

- Elektronické ovládání s variátorem rychlosti.
- Rám z nerezové oceli potažený potravinářským nátěrem.
- Pevné protiskluzové nohy vč. jedné výškově nastavitelné.
- Průhledný plný kryt odolný proti poškrábání, omezuje moučný prach a zároveň zajišťuje bezpečný provoz.
- Nástroje lze uchytit a vyjmout jediným pohybem, aniž byste museli mísu vyjmout.