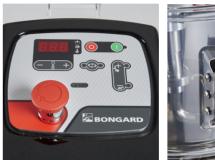

- Elektronické ovládání s variátorem rychlosti.
- Rám z nerezové oceli potažený potravinářským nátěrem.
- Pevné protiskluzové nohy vč. jedné výškově nastavitelné.
- Průhledný plný kryt odolný proti poškrábání, omezuje moučný prach a zároveň zajišťuje bezpečný provoz.
- Nástroje lze uchytit a vyjmout jediným pohybem, aniž byste museli mísu vyjmout.