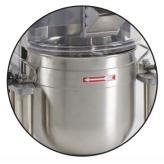

## Volitelné příslušenství:

Redukční sada pro mísu na 12l vč. mísy a 3 nástrojů.

Ve standardu jsou dodávány s nerezovou mísou 20l a 3 nástroji metlou, protínačkou a spirálou

С

Н