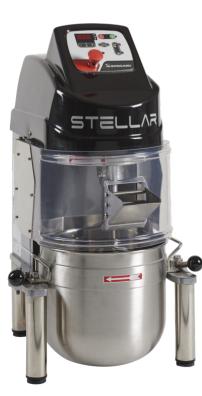

## BONGARD STELLAR

Kompaktní planetový mixer s 20 litrovou mísou najde uplatnění u všech řemeslníků, kteří chtějí kvalitní profesionální zařízení, které je méně objemné, ale stejně efektivní jako velký planetový mixér. Stellar byl vyvinut ve stejné specifikaci jako větší Saturn:

- Elektronické ovládání s variátorem rychlosti.
- Rám z nerezové oceli potažený potravinářským nátěrem.
- Pevné protiskluzové nohy vč. jedné výškově nastavitelné.
- Průhledný plný kryt odolný proti poškrábání, omezuje moučný prach a zároveň zajišťuje bezpečný provoz.
- Nástroje lze uchytit a vyjmout jediným pohybem, aniž byste museli mísu vyjmout.