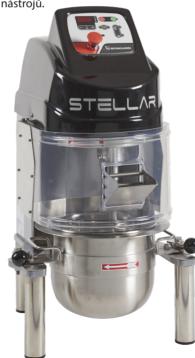

## BONGARD STELLAR

Kompaktní planetový mixer s 20 litrovou mísou najde uplatnění u všech řemeslníků, kteří chtějí kvalitní profesionální zařízení, které je méně objemné, ale stejně efektivní jako velký planetový mixér. Stellar byl vyvinut ve stejné specifikaci jako větší Saturn:

- Elektronické ovládání s variátorem rychlosti.
- Rám z nerezové oceli potažený potravinářským nátěrem.
- Pevné protiskluzové nohy vč. jedné výškově nastavitelné.
- Průhledný plný kryt odolný proti poškrábání, omezuje moučný prach a zároveň zajišťuje bezpečný provoz.
- Nástroje lze uchytit a vyjmout jediným pohybem, aniž byste museli mísu vyjmout.