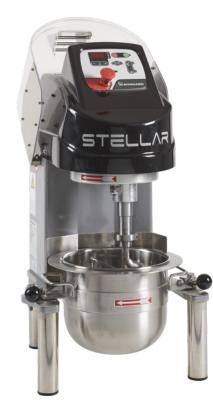

## BONGARD STELLAR

Kompaktní planetový mixer s 20 litrovou mísou najde uplatnění u všech řemeslníků, kteří chtějí kvalitní profesionální zařízení, které je méně objemné, ale stejně efektivní jako velký planetový mixér. Stellar byl vyvinut ve stejné specifikaci jako větší Saturn:

- Elektronické ovládání s variátorem rychlosti.
- Rám z nerezové oceli potažený potravinářským nátěrem.
- Pevné protiskluzové nohy vč. jedné výškově nastavitelné.
- Průhledný plný kryt odolný proti poškrábání, omezuje moučný prach a zároveň zajišťuje bezpečný provoz.
- Nástroje lze uchytit a vyjmout jediným pohybem, aniž byste museli mísu vyjmout.

## Volitelné příslušenství:

Redukční sada pro mísu na 12l vč. mísy a 3 nástrojů.

Ve standardu jsou dodávány s nerezovou mísou 20l a 3 nástroji metlou, protínačkou a spirálou

С

Н