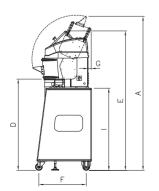

## BONGARD STELLAR

Kompaktní planetový mixer s 20 litrovou mísou najde uplatnění u všech řemeslníků, kteří chtějí kvalitní profesionální zařízení, které je méně objemné, ale stejně efektivní jako velký planetový mixér. Stellar byl vyvinut ve stejné specifikaci jako větší Saturn:

- Elektronické ovládání s variátorem rychlosti.
- Rám z nerezové oceli potažený potravinářským nátěrem.
- Pevné protiskluzové nohy vč. jedné výškově nastavitelné.
- Průhledný plný kryt odolný proti poškrábání, omezuje moučný prach a zároveň zajišťuje bezpečný provoz.
- Nástroje lze uchytit a vyjmout jediným pohybem, aniž byste museli mísu vyjmout.