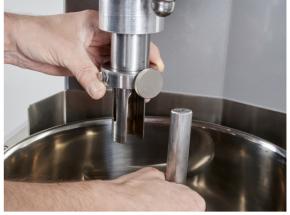

- Elektronické ovládání s variátorem rychlosti.
- Rám z nerezové oceli potažený potravinářským nátěrem.
- Pevné protiskluzové nohy vč. jedné výškově nastavitelné.
- Průhledný plný kryt odolný proti poškrábání, omezuje moučný prach a zároveň zajišťuje bezpečný provoz.
- Nástroje lze uchytit a vyjmout jediným pohybem, aniž byste museli mísu vyjmout.