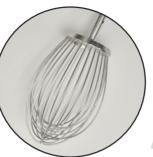

## Volitelné příslušenství:

Redukční sada pro mísu na 12l vč. mísy a 3 nástrojů.

Ve standardu jsou dodávány s nerezovou mísou 20l a 3 nástroji metlou, protínačkou a spirálou

С

Н